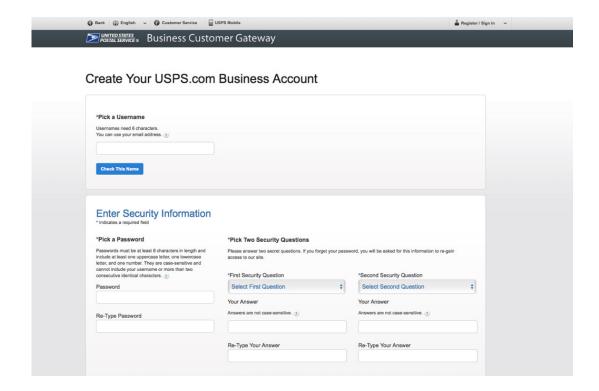

#### **REGISTER**

Follow the link below to register for an account with the US Postal Service Every Door Direct Mail service.

http://eddm.usps.com