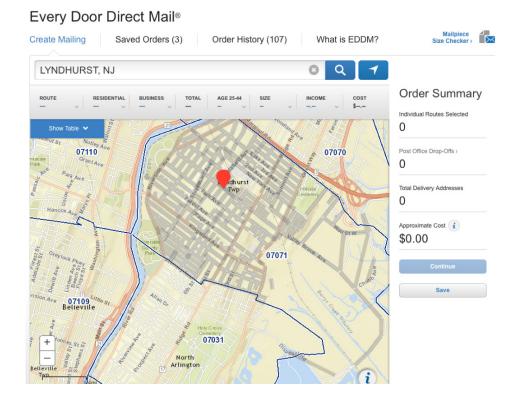

#### CREATE A MAILING PART I

Search by address, zip code, or simply use the map to choose the routes you'd like your mailer to go to.

#### CREATE A MAILING PART II

Click on each of the search criteria to target your audience. You can isolate this by business, residential, age and income.