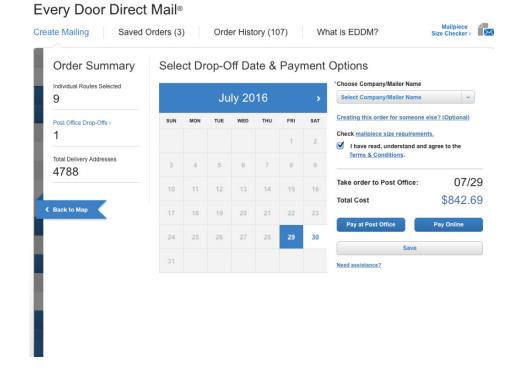

#### **PAYMENT**

Select the day you'd like to drop off your mailer. Then choose to pay at the post office or pay online.