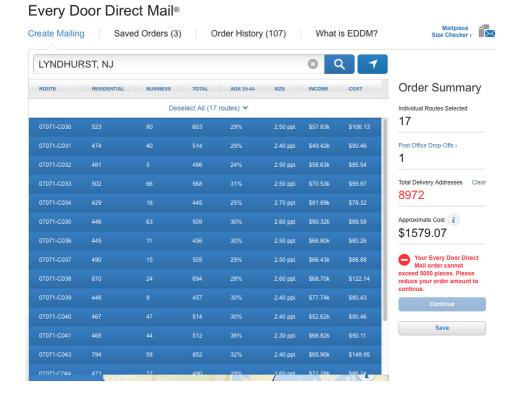

#### CREATE A MAILING PART II

Click on each of the search criteria to target your audience. You can isolate this by business, residential, age and income.

#### CREATE A MAILING PART III

Once you have isolated the area you'd like your mailer to go to either continue to process your payment or save to come back later

NOTE: You can only process up to 5,000 addresses per day on your account. If you would like to send to more addresses than this, you'll need to place/drop-off orders on multiple days.